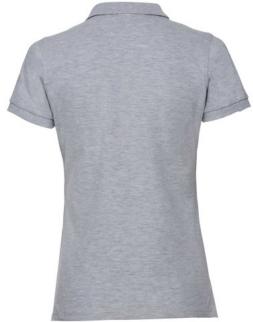

### **RUSSELL WOMAN STRETCH POLO**

#### **Basic informations**

Size: L

Length: 58 Width: 38 Height: 18

Printing type: Vez

Size: L

Color: Light gray

# **Specification**

RUSSELL women's STRETCH POLO made with small tiny details to be daring .. Stylish extended model sewn on the side, collar and shoulder reinforcement, double stitch along the shoulders, bottom and armpits, extra stitching around the ruffles, four white buttons, spare button