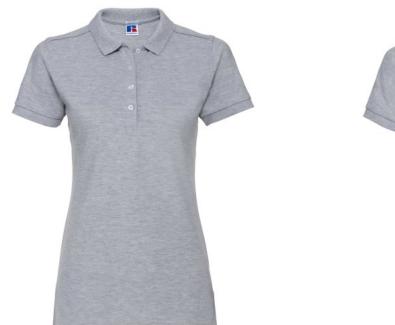

### **RUSSELL WOMAN STRETCH POLO**

#### **Basic informations**

Size: L

Length: 58 Width: 38 Height: 18

Printing type: Vez

Size: L

Color: Light gray

# **Specification**

RUSSELL women's STRETCH POLO made with small tiny details to be daring .. Stylish extended model sewn on the side, collar and shoulder reinforcement, double stitch along the shoulders, bottom and armpits, extra stitching around the ruffles, four white buttons, spare button